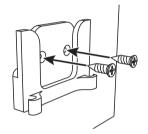

### **INSTALLATION INSTRUCTIONS**

1. Screw the valve to the top part of the mount using the supplied screws

2. Screw the bottom part of the mount to the mounting surface using the supplied screws

- 3. Slide the top part onto the bottom part
- 4. Secure the cable in the cable clip