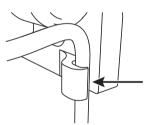

### Problem

The top part of the mount wonst slide down fully into the bottom part

### Solution

Make sure to drive the screws completely untill the head of the screws are flush with the mount surface.