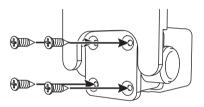

### **INSTALLATION INSTRUCTIONS**

1. Screw the valve to the top part of the mount using the supplied screws

2. Screw the bottom part of the mount to the mounting surface using the supplied screws

- 3. Slide the top part onto the bottom part
- 4. Secure the cable in the cable clip