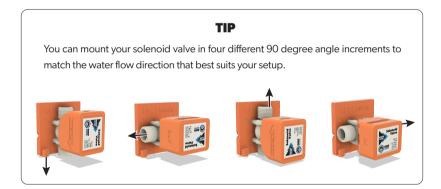

### **INSTALLATION INSTRUCTIONS**

1. Screw the valve to the top part of the mount using the supplied screws

2. Screw the bottom part of the mount to the mounting surface using the supplied screws

- 3. Slide the top part onto the bottom part
- 4. Secure the cable in the cable clip