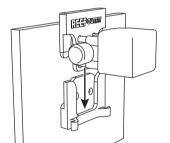

### **INSTALLATION INSTRUCTIONS**

1. Screw the valve to the top part of the mount using the supplied screws

2. Screw the bottom part of the mount to the mounting surface using the supplied screws

- 3. Slide the top part onto the bottom part
- 4. Secure the cable in the cable clip