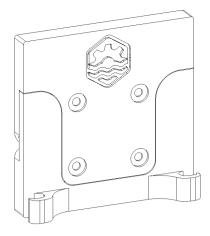

### **FUNCTIONS**

**FEATURES** 

Cable

Our solenoid valve mount is meticulously designed to provide a secure and accessible housing for your solenoid valve. Its primary functions include keeping your valve safe, dry, and easily visible, while also ensuring your RODI tubes are neatly organized and your cable management is improved.

### CONTENTS

The solenoid valve mount is made of ABS plastic and includes six stainless steel screws for mounting.