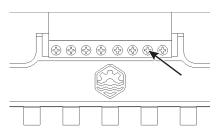

#### **INSTALLATION INSTRUCTIONS**

1. Fully loosen the ground and all six input terminals screws on the Neptune Breakout Box

2. Peel off the backing on the double sided tape on the back of the Breakout Box Upgrade body

3. Align the pins on the Breakout Box Upgrade with the terminals on the Neptune Breakout Box and slide it in

4. Tighten all the seven screws on the Neptune Breakout Box completely

5. Make sure the mounting surface is clean and press the Breakout Box Upgrade against the mounting surface to adhere the tape.