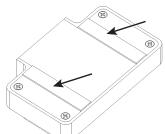

3. Align the pins on the Breakout Box Upgrade with the terminals on the Neptune Breakout Box and slide it in

4. Tighten all the seven screws on the Neptune Breakout Box completely

5. Make sure the mounting surface is clean and press the Breakout Box Upgrade against the mounting surface to adhere the tape.