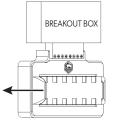

#### **FUNCTIONS**

The Reef Outfit Breakout Box Upgrade is exclusively designed to enhance the Neptune Systems Breakout Box functionality. It was meticulously designed to seamlessly fit the Neptune Breakout Box terminals with male pin connectors. It also adds an individual ground terminal connection for each one of the six inputs available. Spring loaded push buttons are user friendly and require no tools for connecting accessories, while providing a more secure connection.

#### Solution

Make sure the Breakout Box Upgrade male pins are all the way inside the Breakout Box terminals and securely fastened.