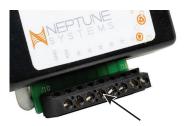

#### **INSTALLATION INSTRUCTIONS**

1. Fully loosen the ground and all six input terminals screws on the Neptune Breakout Box

2. Peel off the backing on the double sided tape on the back of the Breakout Box Upgrade body

3. Align the pins on the Breakout Box Upgrade with the terminals on the Neptune Breakout Box and slide it in

4. Tighten all the seven screws on the Neptune Breakout Box completely

5. Make sure the mounting surface is clean and press the Breakout Box Upgrade against the mounting surface to adhere the tape.