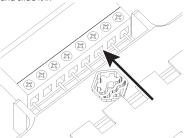

#### Solution

Make sure the Breakout Box Upgrade male pins are all the way inside the Breakout Box terminals and securely fastened.